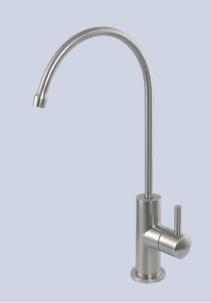

## BLUEWATER PURE WATER FAUCET

Versatile and convenient, the premium higharc Bluewater pure water faucet provides purified water from a water purifier using SuperiorOsmosis™ or reverse osmosis technology.

Easy to install and easy to use, the single-hole faucet is made of solid food-grade stainless steel, eliminating the risk of metal leaching into the water, which may occur when using other materials such as brass.

Its minimalist design compliments most any kitchen decor.

#### **FEATURES**

User-friendly, minimalist Scandinavian design 360°-swivel spout
Food-grade AISI 304 stainless steel
Certified to NSF/ANSI/CAN 61
High-quality ceramic core valve
Best-in-class water flow rate