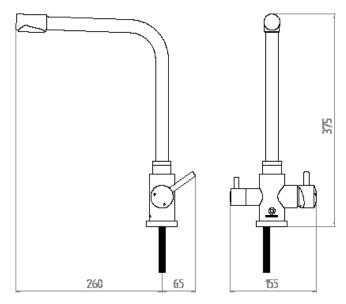

#### PRODUCT

| Product number | 919240945              |
|----------------|------------------------|
| Installation   | Single-hole deck mount |

#### **FEATURES**

User-friendly, minimalist Scandinavian design 360°-swivel spout
Food-grade AISI 304 stainless steel
Certified to NSF/ANSI/CAN 61
High-quality ceramic core valve
Best-in-class water flow rate