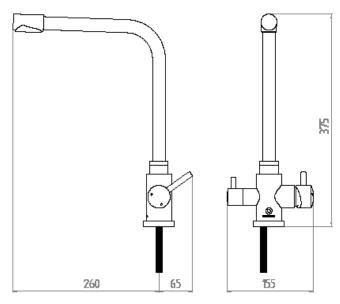

## **PRODUCT**

| Product number | 919240945              |
|----------------|------------------------|
| Installation   | Single-hole deck mount |