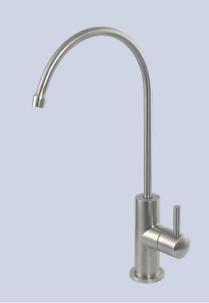

## BLUEWATER PURE WATER FAUCET

Versatile and convenient, the premium higharc Bluewater pure water faucet provides purified water from a water purifier using SuperiorOsmosis™ or reverse osmosis technology.

Easy to install and easy to use, the single-hole faucet is made of solid food-grade stainless steel, eliminating the risk of metal leaching into the water, which may occur when using other materials such as brass.

Its minimalist design compliments most any kitchen decor.