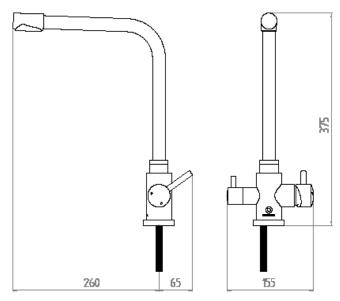

## **PRODUCT**

| Product number | 919240946              |
|----------------|------------------------|
| Installation   | Single-hole deck mount |