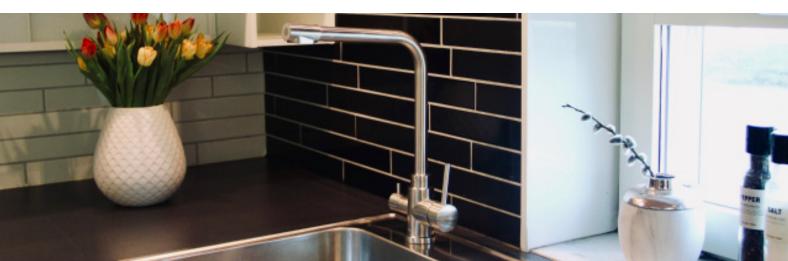

## BLUEWATER PURE WATER FAUCET WITH LED LIGHT

Versatile and convenient, the premium higharc Bluewater kitchen faucet with integrate light- emitting diode (LED) provides purified water from a Bluewater water purifier using SuperiorOsmosis™ or reverse osmosis technology.

When the integrated LED light ring shines blue, the water is purified and 100% safe to drink.

Easy to install and easy to use, the single-hole faucet is made of solid food-grade stainless steel, eliminating the risk of metal leaching into the water, which may occur when using other