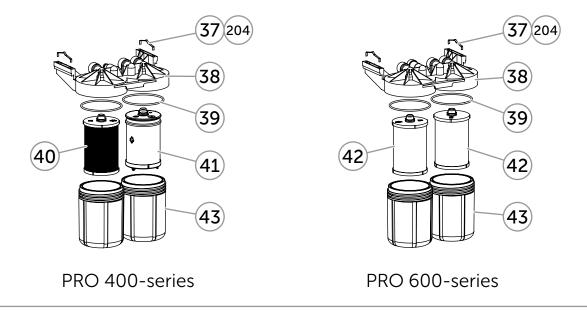

#### **COMPONENTS**

### **SPARE PARTS**

| Pos | Spare part no. | Description                                                                                    | Reference                                     | Units in box<br>(pcs) |
|-----|----------------|------------------------------------------------------------------------------------------------|-----------------------------------------------|-----------------------|
| 1   | 150701200-SP   | Pressure vessel, PRO-series                                                                    | All models                                    | 1                     |
| 2   | 150704001-SP   | Spring, support membrane, PRO-series                                                           | Expired, included in kit, pos 204             | -                     |
| 3   | 150707010-SP   | O-ring, 19.2x3.0                                                                               | Expired, included in kit, pos 202             | -                     |
| 4   | 150718900-SP   | Membrane service kit PRO-series, High Rejection (HR)                                           | All models with membrane HR                   | 1                     |
| 4   | 150718901-SP   | Membrane service kit PRO-series, High Flow (HF)                                                | All models with membrane HF                   | 1                     |
| 5   | 150707012-SP   | O-ring, 169.3x5.7                                                                              | Expired, included in kit, pos 202             | -                     |
| 6   | 150736301-SP   | Pump service kit, PRO400-series (not B-version)                                                | Ref A and C                                   | 1                     |
| 6   | 150736302-SP   | Pump service kit, PRO400-series, B/BCV-versions                                                | Ref D and E                                   | 1                     |
| 6   | 150798301-SP   | Pump service kit, PRO600-series                                                                | Ref B                                         | 1                     |
| 7   | 150707009-SP   | O-ring, 11.3x2.4                                                                               | Expired, included in kit, pos 202             | -                     |
| 8   | 150704800-SP   | Bracket for valve, PRO-series                                                                  | Expired, included in kit, pos 204             | -                     |
| 9   | 150727380-SP   | Pressure regulating valve, PRO-series                                                          | All models                                    | 1                     |
| 10  | 150701000-SP   | Locking ring, PRO-series                                                                       | Expired, included in kit, pos 204             | -                     |
| 11  | 150704703-SP   | Valve drain, 230V, PRO400-series                                                               | Pro 400-series                                | 1                     |
| 11  | 150704704-SP   | Valve drain, 230V, PRO600-series                                                               | Pro 600-series                                | 1                     |
| 12  | 150702181-SP   | Hose reel, 1/4" x 2 m                                                                          | All models                                    | 1                     |
| 12B | 150721400-SP   | Quick connector, straight, 1/4"                                                                | Expired, included in kit, pos 203             | -                     |
| 13  | 150750000-SP   | Pressure sensor, PRO-series                                                                    | All models                                    | 10                    |
| 15  | 150723700-SP   | Insulation ring, pump head, PRO-series                                                         | Expired, included in kit, pos 204             | -                     |
| 16  | 155016701-SP   | Driving wheel kit, pump, PRO-series                                                            | All models                                    | 5                     |
| 17  | 150701901-SP   | Retaining ring, pump, PRO-series                                                               | Expired, included in kit, pos 204             | -                     |
| 18  | 150721800-SP   | Dust protection foil                                                                           | All models                                    | 10                    |
| 19  | 150708300-SP   | Driving belt, PRO-series                                                                       | All models                                    | 10                    |
| 20  | 155008601-SP   | Driving wheel motor, PRO-series, from year 2009 serial no 91300000 (for motor shaft with slot) | All models                                    | 5                     |
| 20  | 155013500-SP   | Driving wheel motor, PRO-series, up to year 2009, serial no 91299999 (2 pcs M4x4 included)     | All models                                    | 5                     |
| 21  | 155022300-SP   | Holder motor complete, PRO-series                                                              | All models                                    | 1                     |
| 22  | 150701700-SP   | Capacitor, 16 µF, PRO400-series                                                                | Replaced by 155029500-SP                      | -                     |
| 22  | 150797400-SP   | Capacitor, 18 µF, PRO600-series                                                                | Replaced by 155029501-SP                      | -                     |
| 22  | 155029500-SP   | Capacitor, 16 µF, PRO400-series                                                                | Pro 400-series                                | 5                     |
| 22  | 155029501-SP   | Capacitor, 18 µF, PRO600-series                                                                | Pro 600-series                                | 5                     |
| 23  | 150704300-SP   | Quick connector, equal elbow, 3/8"                                                             | Expired, included in kit, pos 203             | -                     |
| 24  | 150705600-SP   | Adaptor, stem 3/8" to male G3/8"                                                               | Expired, included in kit, pos 203             | -                     |
| 25  | 150729384-SP   | Motor 230V/690W, with pulley, PRO600-series                                                    | Pro 600-series                                | 1                     |
| 25  | 150729385-SP   | Motor 230V/500W, with pulley, PRO400-series                                                    | Pro 400-series                                | 1                     |
| 26  | 150714400-SP   | Locking piece, PRO-series                                                                      | Expired, included in kit, pos 204             | -                     |
| 27  | 150731100-SP   | Plug, plastic, G1/8, PRO-series                                                                | All models                                    | 10                    |
| 28  | 150717800-SP   | Quick connector, equal tee, 3/8"                                                               | Expired, included in kit, pos 203             | -                     |
| 29  | 150717100-SP   | Nut plastic for pure water outlet                                                              | All models                                    | 10                    |
| 30  | 150715880-SP   | Check valve and accumulator kit                                                                | All models                                    | 10                    |
| 31  | 150746300-SP   | Conductivity sensor, PRO-series, single sensor                                                 | All models                                    | 10                    |
| 32  | 150712200-SP   | Snap-in, holder PCB                                                                            | Expired, included in kit, pos 204             | -                     |
| 33  | 155006503-SP   | Circuit board 230V, PRO400                                                                     | Ref C                                         | 1                     |
| 33  | 155006504-SP   | Circuit board 230V, PRO-series, C-versions                                                     | Ref A and B                                   | 1                     |
| 33  | 155007401-SP   | Circuit board 230V, PRO-series, BC-versions                                                    | Ref D                                         | 1                     |
| 33  | 155007402-SP   | Circuit board 230V, PRO-series, B-versions                                                     | Ref E                                         | 1                     |
| 34  | 150707600-SP   | Valve, inlet, 230V, PRO400-series                                                              | Pro 400-series before serial number 171803001 | 1                     |
| 34  | 150796802-SP   | Valve, inlet, 230V, PRO400-series                                                              | Pro 400-series from serial number 171803001   | 1                     |
| 34  | 150707684-SP   | Valve, inlet, 230V, PRO600-series                                                              | Pro 600-series                                | 1                     |