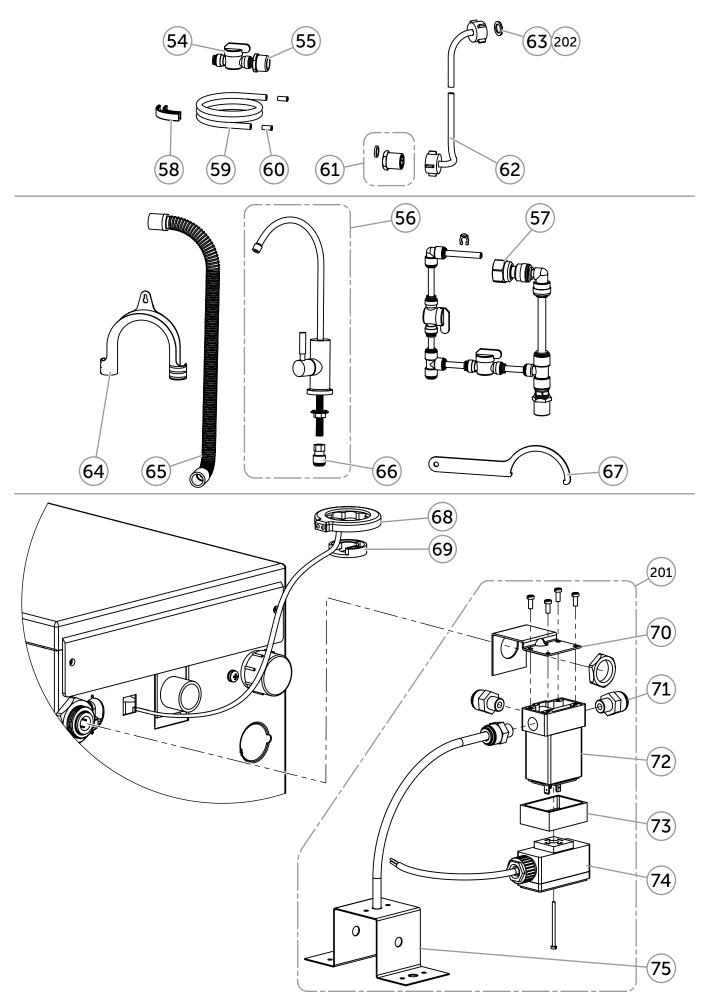

#### **COMPONENTS**

### **SPARE PARTS**

| Pos | Spare part no. | Description                                                                                    | Reference                                     | Units in box<br>(pcs) |
|-----|----------------|------------------------------------------------------------------------------------------------|-----------------------------------------------|-----------------------|
| 1   | 150701200-SP   | Pressure vessel, PRO-series                                                                    | All models                                    | 1                     |
| 2   | 150704001-SP   | Spring, support membrane, PRO-series                                                           | Expired, included in kit, pos 204             | -                     |
| 3   | 150707010-SP   | O-ring, 19.2x3.0                                                                               | Expired, included in kit, pos 202             | -                     |
| 4   | 150718900-SP   | Membrane service kit PRO-series, High Rejection (HR)                                           | All models with membrane HR                   | 1                     |
| 4   | 150718901-SP   | Membrane service kit PRO-series, High Flow (HF)                                                | All models with membrane HF                   | 1                     |
| 5   | 150707012-SP   | O-ring, 169.3x5.7                                                                              | Expired, included in kit, pos 202             | -                     |
| 6   | 150736301-SP   | Pump service kit, PRO400-series (not B-version)                                                | Ref A and C                                   | 1                     |
| 6   | 150736302-SP   | Pump service kit, PRO400-series, B/BCV-versions                                                | Ref D and E                                   | 1                     |
| 6   | 150798301-SP   | Pump service kit, PRO600-series                                                                | Ref B                                         | 1                     |
| 7   | 150707009-SP   | O-ring, 11.3x2.4                                                                               | Expired, included in kit, pos 202             | -                     |
| 8   | 150704800-SP   | Bracket for valve, PRO-series                                                                  | Expired, included in kit, pos 204             | -                     |
| 9   | 150727380-SP   | Pressure regulating valve, PRO-series                                                          | All models                                    | 1                     |
| 10  | 150701000-SP   | Locking ring, PRO-series                                                                       | Expired, included in kit, pos 204             | -                     |
| 11  | 150704703-SP   | Valve drain, 230V, PRO400-series                                                               | Pro 400-series                                | 1                     |
| 11  | 150704704-SP   | Valve drain, 230V, PRO600-series                                                               | Pro 600-series                                | 1                     |
| 12  | 150702181-SP   | Hose reel, 1/4" x 2 m                                                                          | All models                                    | 1                     |
| 12B | 150721400-SP   | Quick connector, straight, 1/4"                                                                | Expired, included in kit, pos 203             | -                     |
| 13  | 150750000-SP   | Pressure sensor, PRO-series                                                                    | All models                                    | 10                    |
| 15  | 150723700-SP   | Insulation ring, pump head, PRO-series                                                         | Expired, included in kit, pos 204             | -                     |
| 16  | 155016701-SP   | Driving wheel kit, pump, PRO-series                                                            | All models                                    | 5                     |
| 17  | 150701901-SP   | Retaining ring, pump, PRO-series                                                               | Expired, included in kit, pos 204             | -                     |
| 18  | 150721800-SP   | Dust protection foil                                                                           | All models                                    | 10                    |
| 19  | 150708300-SP   | Driving belt, PRO-series                                                                       | All models                                    | 10                    |
| 20  | 155008601-SP   | Driving wheel motor, PRO-series, from year 2009 serial no 91300000 (for motor shaft with slot) | All models                                    | 5                     |
| 20  | 155013500-SP   | Driving wheel motor, PRO-series, up to year 2009, serial no 91299999 (2 pcs M4x4 included)     | All models                                    | 5                     |
| 21  | 155022300-SP   | Holder motor complete, PRO-series                                                              | All models                                    | 1                     |
| 22  | 150701700-SP   | Capacitor, 16 µF, PRO400-series                                                                | Replaced by 155029500-SP                      | -                     |
| 22  | 150797400-SP   | Capacitor, 18 µF, PRO600-series                                                                | Replaced by 155029501-SP                      | -                     |
| 22  | 155029500-SP   | Capacitor, 16 µF, PRO400-series                                                                | Pro 400-series                                | 5                     |
| 22  | 155029501-SP   | Capacitor, 18 µF, PRO600-series                                                                | Pro 600-series                                | 5                     |
| 23  | 150704300-SP   | Quick connector, equal elbow, 3/8"                                                             | Expired, included in kit, pos 203             | -                     |
| 24  | 150705600-SP   | Adaptor, stem 3/8" to male G3/8"                                                               | Expired, included in kit, pos 203             | -                     |
| 25  | 150729384-SP   | Motor 230V/690W, with pulley, PRO600-series                                                    | Pro 600-series                                | 1                     |
| 25  | 150729385-SP   | Motor 230V/500W, with pulley, PRO400-series                                                    | Pro 400-series                                | 1                     |
| 26  | 150714400-SP   | Locking piece, PRO-series                                                                      | Expired, included in kit, pos 204             | -                     |
| 27  | 150731100-SP   | Plug, plastic, G1/8, PRO-series                                                                | All models                                    | 10                    |
| 28  | 150717800-SP   | Quick connector, equal tee, 3/8"                                                               | Expired, included in kit, pos 203             | -                     |
| 29  | 150717100-SP   | Nut plastic for pure water outlet                                                              | All models                                    | 10                    |
| 30  | 150715880-SP   | Check valve and accumulator kit                                                                | All models                                    | 10                    |
| 31  | 150746300-SP   | Conductivity sensor, PRO-series, single sensor                                                 | All models                                    | 10                    |
| 32  | 150712200-SP   | Snap-in, holder PCB                                                                            | Expired, included in kit, pos 204             | -                     |
| 33  | 155006503-SP   | Circuit board 230V, PRO400                                                                     | Ref C                                         | 1                     |
| 33  | 155006504-SP   | Circuit board 230V, PRO-series, C-versions                                                     | Ref A and B                                   | 1                     |
| 33  | 155007401-SP   | Circuit board 230V, PRO-series, BC-versions                                                    | Ref D                                         | 1                     |
| 33  | 155007402-SP   | Circuit board 230V, PRO-series, B-versions                                                     | Ref E                                         | 1                     |
| 34  | 150707600-SP   | Valve, inlet, 230V, PRO400-series                                                              | Pro 400-series before serial number 171803001 | 1                     |
| 34  | 150796802-SP   | Valve, inlet, 230V, PRO400-series                                                              | Pro 400-series from serial number 171803001   | 1                     |
| 34  | 150707684-SP   | Valve, inlet, 230V, PRO600-series                                                              | Pro 600-series                                | 1                     |