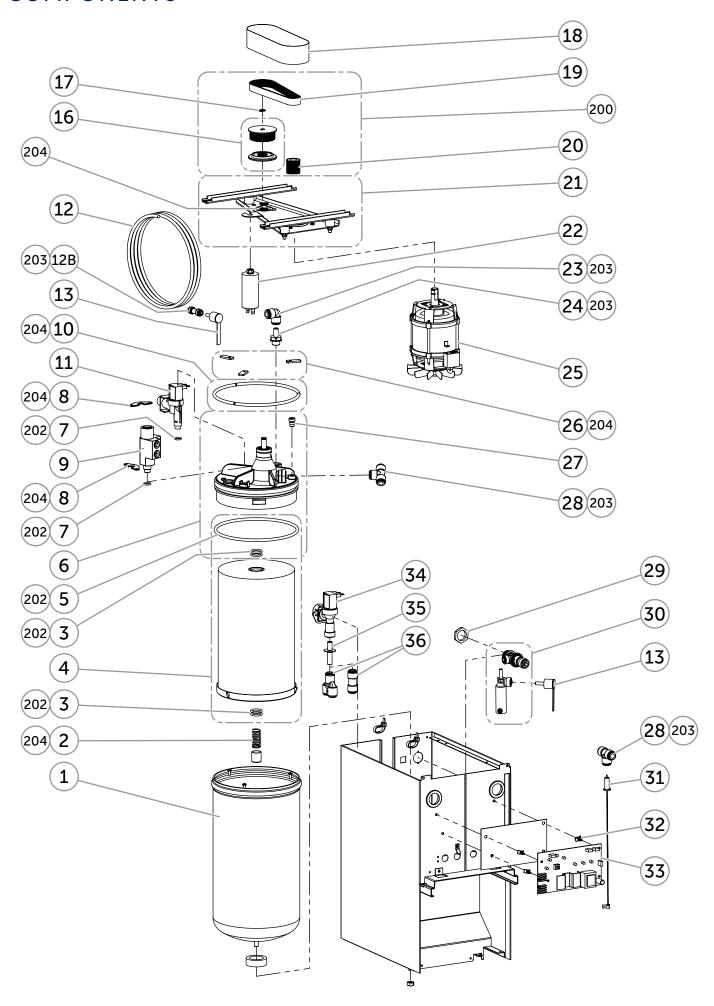

#### **COMPONENTS**

### **SPARE PARTS**

| Pos | Spare part no. | Description                                                                                    | Reference                                     | Units in box<br>(pcs) |
|-----|----------------|------------------------------------------------------------------------------------------------|-----------------------------------------------|-----------------------|
| 1   | 150701200-SP   | Pressure vessel, PRO-series                                                                    | All models                                    | 1                     |
| 2   | 150704001-SP   | Spring, support membrane, PRO-series                                                           | Expired, included in kit, pos 204             | -                     |
| 3   | 150707010-SP   | O-ring, 19.2x3.0                                                                               | Expired, included in kit, pos 202             | -                     |
| 4   | 150718900-SP   | Membrane service kit PRO-series, High Rejection (HR)                                           | All models with membrane HR                   | 1                     |
| 4   | 150718901-SP   | Membrane service kit PRO-series, High Flow (HF)                                                | All models with membrane HF                   | 1                     |
| 5   | 150707012-SP   | O-ring, 169.3x5.7                                                                              | Expired, included in kit, pos 202             | -                     |
| 6   | 150736301-SP   | Pump service kit, PRO400-series (not B-version)                                                | Ref A and C                                   | 1                     |
| 6   | 150736302-SP   | Pump service kit, PRO400-series, B/BCV-versions                                                | Ref D and E                                   | 1                     |
| 6   | 150798301-SP   | Pump service kit, PRO600-series                                                                | Ref B                                         | 1                     |
| 7   | 150707009-SP   | O-ring, 11.3x2.4                                                                               | Expired, included in kit, pos 202             | -                     |
| 8   | 150704800-SP   | Bracket for valve, PRO-series                                                                  | Expired, included in kit, pos 204             | -                     |
| 9   | 150727380-SP   | Pressure regulating valve, PRO-series                                                          | All models                                    | 1                     |
| 10  | 150701000-SP   | Locking ring, PRO-series                                                                       | Expired, included in kit, pos 204             | -                     |
| 11  | 150704703-SP   | Valve drain, 230V, PRO400-series                                                               | Pro 400-series                                | 1                     |
| 11  | 150704704-SP   | Valve drain, 230V, PRO600-series                                                               | Pro 600-series                                | 1                     |
| 12  | 150702181-SP   | Hose reel, 1/4" x 2 m                                                                          | All models                                    | 1                     |
| 12B | 150721400-SP   | Quick connector, straight, 1/4"                                                                | Expired, included in kit, pos 203             | -                     |
| 13  | 150750000-SP   | Pressure sensor, PRO-series                                                                    | All models                                    | 10                    |
| 15  | 150723700-SP   | Insulation ring, pump head, PRO-series                                                         | Expired, included in kit, pos 204             | -                     |
| 16  | 155016701-SP   | Driving wheel kit, pump, PRO-series                                                            | All models                                    | 5                     |
| 17  | 150701901-SP   | Retaining ring, pump, PRO-series                                                               | Expired, included in kit, pos 204             | -                     |
| 18  | 150721800-SP   | Dust protection foil                                                                           | All models                                    | 10                    |
| 19  | 150708300-SP   | Driving belt, PRO-series                                                                       | All models                                    | 10                    |
| 20  | 155008601-SP   | Driving wheel motor, PRO-series, from year 2009 serial no 91300000 (for motor shaft with slot) | All models                                    | 5                     |
| 20  | 155013500-SP   | Driving wheel motor, PRO-series, up to year 2009, serial no 91299999 (2 pcs M4x4 included)     | All models                                    | 5                     |
| 21  | 155022300-SP   | Holder motor complete, PRO-series                                                              | All models                                    | 1                     |
| 22  | 150701700-SP   | Capacitor, 16 µF, PRO400-series                                                                | Replaced by 155029500-SP                      | -                     |
| 22  | 150797400-SP   | Capacitor, 18 µF, PRO600-series                                                                | Replaced by 155029501-SP                      | -                     |
| 22  | 155029500-SP   | Capacitor, 16 µF, PRO400-series                                                                | Pro 400-series                                | 5                     |
| 22  | 155029501-SP   | Capacitor, 18 µF, PRO600-series                                                                | Pro 600-series                                | 5                     |
| 23  | 150704300-SP   | Quick connector, equal elbow, 3/8"                                                             | Expired, included in kit, pos 203             | -                     |
| 24  | 150705600-SP   | Adaptor, stem 3/8" to male G3/8"                                                               | Expired, included in kit, pos 203             | -                     |
| 25  | 150729384-SP   | Motor 230V/690W, with pulley, PRO600-series                                                    | Pro 600-series                                | 1                     |
| 25  | 150729385-SP   | Motor 230V/500W, with pulley, PRO400-series                                                    | Pro 400-series                                | 1                     |
| 26  | 150714400-SP   | Locking piece, PRO-series                                                                      | Expired, included in kit, pos 204             | -                     |
| 27  | 150731100-SP   | Plug, plastic, G1/8, PRO-series                                                                | All models                                    | 10                    |
| 28  | 150717800-SP   | Quick connector, equal tee, 3/8"                                                               | Expired, included in kit, pos 203             | -                     |
| 29  | 150717100-SP   | Nut plastic for pure water outlet                                                              | All models                                    | 10                    |
| 30  | 150715880-SP   | Check valve and accumulator kit                                                                | All models                                    | 10                    |
| 31  | 150746300-SP   | Conductivity sensor, PRO-series, single sensor                                                 | All models                                    | 10                    |
| 32  | 150712200-SP   | Snap-in, holder PCB                                                                            | Expired, included in kit, pos 204             | -                     |
| 33  | 155006503-SP   | Circuit board 230V, PRO400                                                                     | Ref C                                         | 1                     |
| 33  | 155006504-SP   | Circuit board 230V, PRO-series, C-versions                                                     | Ref A and B                                   | 1                     |
| 33  | 155007401-SP   | Circuit board 230V, PRO-series, BC-versions                                                    | Ref D                                         | 1                     |
| 33  | 155007402-SP   | Circuit board 230V, PRO-series, B-versions                                                     | Ref E                                         | 1                     |
| 34  | 150707600-SP   | Valve, inlet, 230V, PRO400-series                                                              | Pro 400-series before serial number 171803001 | 1                     |
| 34  | 150796802-SP   | Valve, inlet, 230V, PRO400-series                                                              | Pro 400-series from serial number 171803001   | 1                     |
| 34  | 150707684-SP   | Valve, inlet, 230V, PRO600-series                                                              | Pro 600-series                                | 1                     |