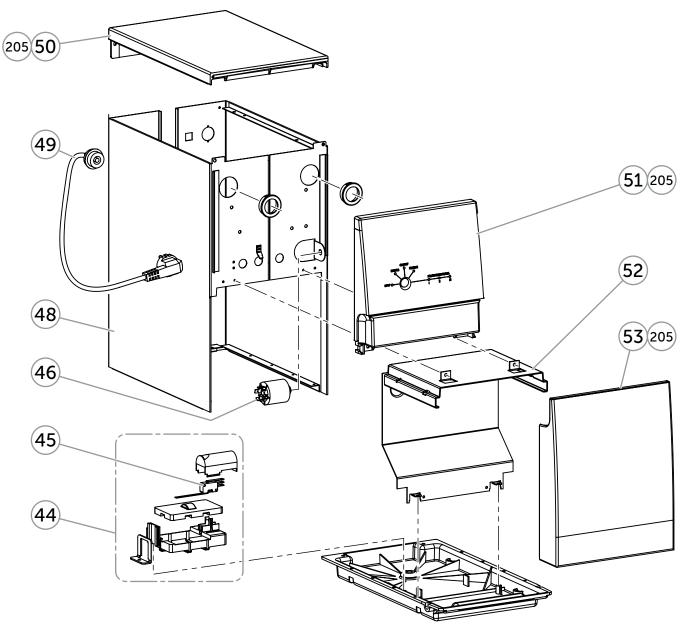

#### **COMPONENTS**

### **SPARE PARTS**

| Pos | Spare part no. | Description                                                                                    | Reference                                     | Units in box<br>(pcs) |
|-----|----------------|------------------------------------------------------------------------------------------------|-----------------------------------------------|-----------------------|
| 1   | 150701200-SP   | Pressure vessel, PRO-series                                                                    | All models                                    | 1                     |
| 2   | 150704001-SP   | Spring, support membrane, PRO-series                                                           | Expired, included in kit, pos 204             | -                     |
| 3   | 150707010-SP   | O-ring, 19.2x3.0                                                                               | Expired, included in kit, pos 202             | -                     |
| 4   | 150718900-SP   | Membrane service kit PRO-series, High Rejection (HR)                                           | All models with membrane HR                   | 1                     |
| 4   | 150718901-SP   | Membrane service kit PRO-series, High Flow (HF)                                                | All models with membrane HF                   | 1                     |
| 5   | 150707012-SP   | O-ring, 169.3x5.7                                                                              | Expired, included in kit, pos 202             | -                     |
| 6   | 150736301-SP   | Pump service kit, PRO400-series (not B-version)                                                | Ref A and C                                   | 1                     |
| 6   | 150736302-SP   | Pump service kit, PRO400-series, B/BCV-versions                                                | Ref D and E                                   | 1                     |
| 6   | 150798301-SP   | Pump service kit, PRO600-series                                                                | Ref B                                         | 1                     |
| 7   | 150707009-SP   | O-ring, 11.3x2.4                                                                               | Expired, included in kit, pos 202             | -                     |
| 8   | 150704800-SP   | Bracket for valve, PRO-series                                                                  | Expired, included in kit, pos 204             | -                     |
| 9   | 150727380-SP   | Pressure regulating valve, PRO-series                                                          | All models                                    | 1                     |
| 10  | 150701000-SP   | Locking ring, PRO-series                                                                       | Expired, included in kit, pos 204             | -                     |
| 11  | 150704703-SP   | Valve drain, 230V, PRO400-series                                                               | Pro 400-series                                | 1                     |
| 11  | 150704704-SP   | Valve drain, 230V, PRO600-series                                                               | Pro 600-series                                | 1                     |
| 12  | 150702181-SP   | Hose reel, 1/4" x 2 m                                                                          | All models                                    | 1                     |
| 12B | 150721400-SP   | Quick connector, straight, 1/4"                                                                | Expired, included in kit, pos 203             | -                     |
| 13  | 150750000-SP   | Pressure sensor, PRO-series                                                                    | All models                                    | 10                    |
| 15  | 150723700-SP   | Insulation ring, pump head, PRO-series                                                         | Expired, included in kit, pos 204             | -                     |
| 16  | 155016701-SP   | Driving wheel kit, pump, PRO-series                                                            | All models                                    | 5                     |
| 17  | 150701901-SP   | Retaining ring, pump, PRO-series                                                               | Expired, included in kit, pos 204             | -                     |
| 18  | 150721800-SP   | Dust protection foil                                                                           | All models                                    | 10                    |
| 19  | 150708300-SP   | Driving belt, PRO-series                                                                       | All models                                    | 10                    |
| 20  | 155008601-SP   | Driving wheel motor, PRO-series, from year 2009 serial no 91300000 (for motor shaft with slot) | All models                                    | 5                     |
| 20  | 155013500-SP   | Driving wheel motor, PRO-series, up to year 2009, serial no 91299999 (2 pcs M4x4 included)     | All models                                    | 5                     |
| 21  | 155022300-SP   | Holder motor complete, PRO-series                                                              | All models                                    | 1                     |
| 22  | 150701700-SP   | Capacitor, 16 µF, PRO400-series                                                                | Replaced by 155029500-SP                      | -                     |
| 22  | 150797400-SP   | Capacitor, 18 µF, PRO600-series                                                                | Replaced by 155029501-SP                      | -                     |
| 22  | 155029500-SP   | Capacitor, 16 µF, PRO400-series                                                                | Pro 400-series                                | 5                     |
| 22  | 155029501-SP   | Capacitor, 18 µF, PRO600-series                                                                | Pro 600-series                                | 5                     |
| 23  | 150704300-SP   | Quick connector, equal elbow, 3/8"                                                             | Expired, included in kit, pos 203             | -                     |
| 24  | 150705600-SP   | Adaptor, stem 3/8" to male G3/8"                                                               | Expired, included in kit, pos 203             | -                     |
| 25  | 150729384-SP   | Motor 230V/690W, with pulley, PRO600-series                                                    | Pro 600-series                                | 1                     |
| 25  | 150729385-SP   | Motor 230V/500W, with pulley, PRO400-series                                                    | Pro 400-series                                | 1                     |
| 26  | 150714400-SP   | Locking piece, PRO-series                                                                      | Expired, included in kit, pos 204             | -                     |
| 27  | 150731100-SP   | Plug, plastic, G1/8, PRO-series                                                                | All models                                    | 10                    |
| 28  | 150717800-SP   | Quick connector, equal tee, 3/8"                                                               | Expired, included in kit, pos 203             | -                     |
| 29  | 150717100-SP   | Nut plastic for pure water outlet                                                              | All models                                    | 10                    |
| 30  | 150715880-SP   | Check valve and accumulator kit                                                                | All models                                    | 10                    |
| 31  | 150746300-SP   | Conductivity sensor, PRO-series, single sensor                                                 | All models                                    | 10                    |
| 32  | 150712200-SP   | Snap-in, holder PCB                                                                            | Expired, included in kit, pos 204             | -                     |
| 33  | 155006503-SP   | Circuit board 230V, PRO400                                                                     | Ref C                                         | 1                     |
| 33  | 155006504-SP   | Circuit board 230V, PRO-series, C-versions                                                     | Ref A and B                                   | 1                     |
| 33  | 155007401-SP   | Circuit board 230V, PRO-series, BC-versions                                                    | Ref D                                         | 1                     |
| 33  | 155007402-SP   | Circuit board 230V, PRO-series, B-versions                                                     | Ref E                                         | 1                     |
| 34  | 150707600-SP   | Valve, inlet, 230V, PRO400-series                                                              | Pro 400-series before serial number 171803001 | 1                     |
| 34  | 150796802-SP   | Valve, inlet, 230V, PRO400-series                                                              | Pro 400-series from serial number 171803001   | 1                     |
| 34  | 150707684-SP   | Valve, inlet, 230V, PRO600-series                                                              | Pro 600-series                                | 1                     |